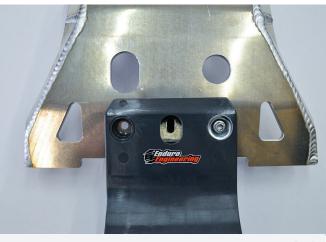

- 1. If the linkage guard is to be installed on a skid plate that is already installed on a bike, remove the skid plate from the bike.
- 2. Align the linkage guard with the pre drilled mounting holes. (Fig 1.0)
- 3. Mount the linkage guard to the skid plate using the supplied 6 x 16mm hex head bolts and the supplied dished washers along with the 6mm lock nuts. (Fig 1.1, 1.2)
- 4. Have fun and ride safe!

FIG. 1.1