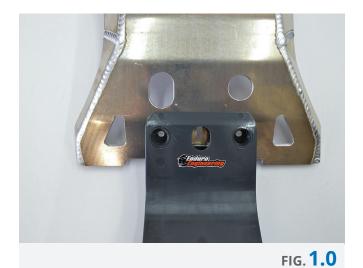

- 1. If the linkage guard is to be installed on a skid plate that is already installed on a bike, remove the skid plate from the bike.
- 2. Align the linkage guard with the pre drilled mounting holes. (Fig 1.0)
- 3. Mount the linkage guard to the skid plate using the supplied 6 x 16mm hex head bolts and the supplied dished washers along with the 6mm lock nuts. (Fig 1.1, 1.2)
- 4. Have fun and ride safe!