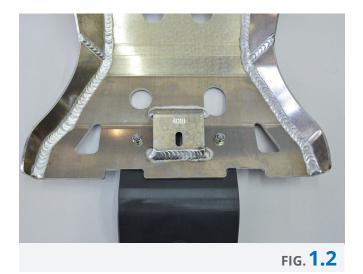

- 1. If the linkage guard is to be installed on a skid plate that is already installed on a bike, remove the skid plate from the bike.
- 2. Align the linkage guard with the pre drilled mounting holes. (Fig 1.0)
- 3. Mount the linkage guard to the skid plate using the supplied 6 x 16mm hex head bolts and the supplied dished washers along with the 6mm lock nuts. (Fig 1.1, 1.2)
- 4. Have fun and ride safe!